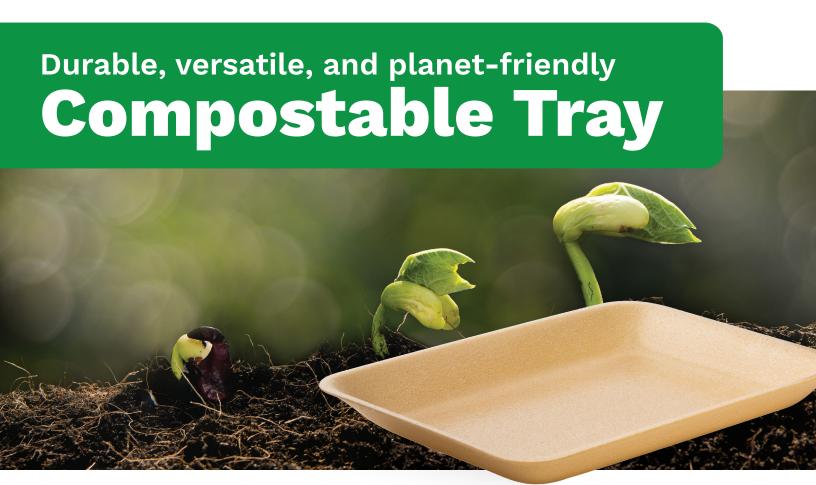

Introducing NPX ONE's Compostable Tray—the sustainable packaging alternative to traditional plastic that keeps your food fresh while helping to reduce environmental impact. Made from renewable, biodegradable materials, these trays are sturdy, food-safe, and fully compostable, breaking down naturally without leaving waste behind.

# **Engineered to protect your food and the planet.**