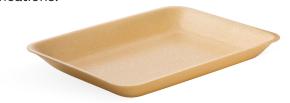

## **Compostable Trays**

| Tray | Dimensions<br>(Inches) | Depth | Case Pack |
|------|------------------------|-------|-----------|
| 2P   | 5.81 x 8.31            | 1.19  | 500       |
| 3    | 6.50 x 8.56            | 1.27  | 400       |
| 4    | 7.25 x 9.25            | 1.25  | 500       |
| 8    | 8.50 x 10.63           | 1.34  | 400       |
| 15P  | 8.00 x 14.75           | 1.45  | 200       |
| 20S  | 6.31 x 8.63            | 0.63  | 500       |